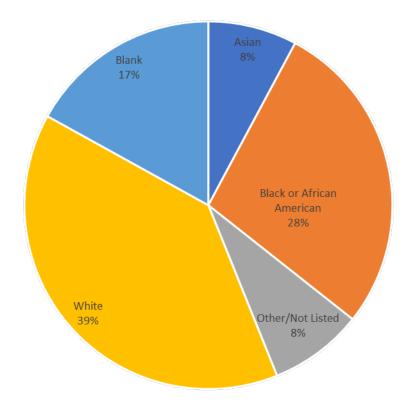

Demographic Data (as of 3/17)

9.3%

241

|                                  | <u>Number</u> | <u>Percentage</u> |
|----------------------------------|---------------|-------------------|
| American Indian Or Alaska Native | 9             | 0.3%              |
| Asian                            | 214           | 8.3%              |
| Black or African American        | 441           | 17.3%             |
| Native Hawaiian Or Other Pacific | 10            | 0.4%              |
| Other of Not Listed              | 249           | 9.7%              |
| White                            | 1267          | 49.2%             |
| None Specified                   | 390           | 15.1%             |
| Total                            | 2579          |                   |
|                                  |               |                   |
| Total                            | 2579          |                   |