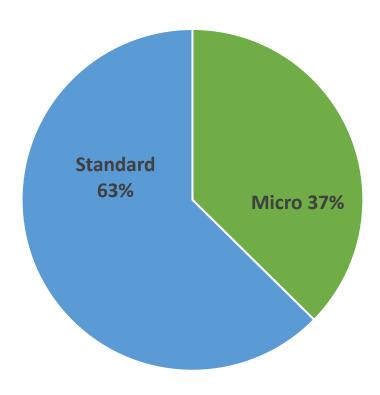

#### **Business Categories** (as of 3/17)

| Business Type |       | <u>Number</u> | <u>Percentage</u> |
|---------------|-------|---------------|-------------------|
| Micro         |       | 234           | 37%               |
| Standard      |       | 392           | 63%               |
|               | Total | 626           | 100%              |