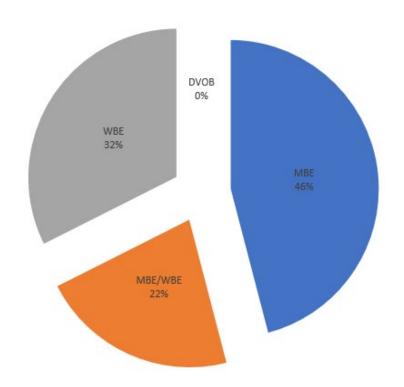

#### **Diversely-Owned Businesses**

| <u>Type</u>                           | <u>Number</u> | <u>Percentage</u> |
|---------------------------------------|---------------|-------------------|
| Minority Business Enterprise          | 17            | 46%               |
| Minority/Women Business<br>Enterprise | 8             | 22%               |
| Women Business Enterprise             | 12            | 32%               |
| Disabled Veteran-Owned Business       | 0             | 0%                |
| Total                                 | 37            | 100%              |