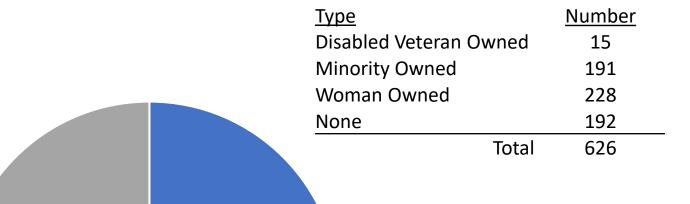

#### **Application Types** (as of 3/17)

| <b>Application Type</b> | <u>Number</u> |
|-------------------------|---------------|
| Annual                  | 79            |
| Conditional             | 547           |
| Total                   | 626           |

#### **Diversely-Owned Businesses** (as of 3/17)

Yes 70%

| <u>License Type</u>  | <u>No</u> | <u>Yes</u> | <u>Total</u> |
|----------------------|-----------|------------|--------------|
| Class 1 Cultivator   | 86        | 158        | 245          |
| Class 2 Manufacturer | 47        | 84         | 134          |
| Class 3 Wholesaler   | 1         | 0          | 1            |
| Class 4 Distributor  | 2         | 2          | 4            |
| Class 5 Retailer     | 47        | 183        | 232          |
| Class 6 Delivery     | 0         | 6          | 6            |
| Testing Laboratory   | 3         | 1          | 4            |
| Total                | 186       | 434        | 626          |