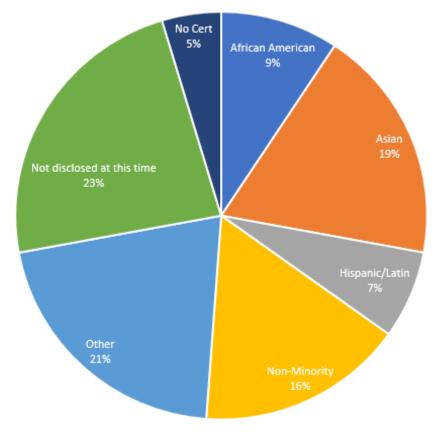

## Demographic Data of 2019 RFA Awardees

|                                 | Number | Percentage |
|---------------------------------|--------|------------|
| Asian                           | 8      | 19%        |
| Black or African American       | 4      | 9%         |
| Hispanic or Latino of All Races | 3      | 7%         |
| Non-Minority                    | 7      | 16%        |
| Other/Not Disclosed             | 19     | 44%        |
| No Certification                | 2      | 5%         |
| Total                           | 43     | 100%       |