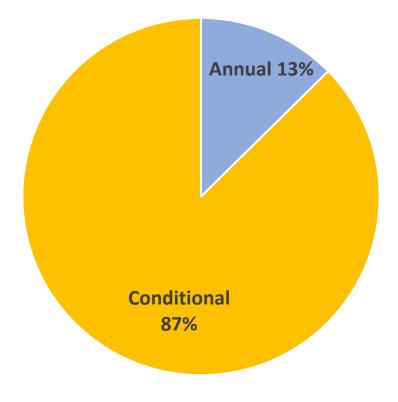

#### **Application Types** (as of 3/17)

| <b>Application Type</b> | <u>Number</u> |
|-------------------------|---------------|
| Annual                  | 79            |
| Conditional             | 547           |
| Total                   | 626           |