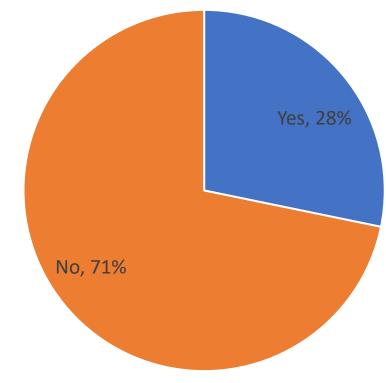

#### Social Equity Businesses (as of 3/17)

| <u>License Type</u>  | <u>No</u> | <u>Yes</u> | <u>Total</u> |
|----------------------|-----------|------------|--------------|
| Class 1 Cultivator   | 158       | 85         | 243          |
| Class 2 Manufacturer | 99        | 33         | 132          |
| Class 3 Wholesaler   | 1         | 0          | 1            |
| Class 4 Distributor  | 3         | 1          | 4            |
| Class 5 Retailer     | 179       | 51         | 230          |
| Class 6 Delivery     | 1         | 5          | 6            |
| Testing Laboratory   | 4         | 0          | 4            |
| Total                | 445       | 175        | 620          |