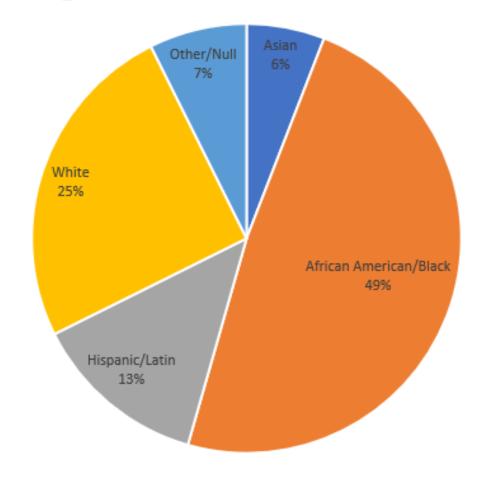

## Demographic Data of Majority Ownership of Proposed Awardees

|                                 | <u>Number</u> | <u>Percentage</u> |
|---------------------------------|---------------|-------------------|
| Asian                           | 4             | 6%                |
| Black or African American       | 33            | 49%               |
| Hispanic or Latino of All Races | 9             | 13%               |
| White                           | 17            | 25%               |
| Other/Not Disclosed             | 5             | 19%               |
| Total                           | 68            | 100%              |