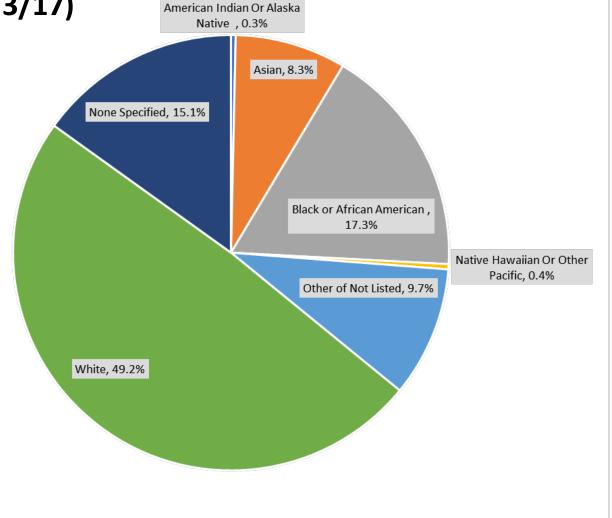

Demographic Data (as of 3/17)

9.3%

241

|                                  | <u>Number</u> | <u>Percentage</u> |
|----------------------------------|---------------|-------------------|
| American Indian Or Alaska Native | 9             | 0.3%              |
| Asian                            | 214           | 8.3%              |
| Black or African American        | 441           | 17.3%             |
| Native Hawaiian Or Other Pacific | 10            | 0.4%              |
| Other of Not Listed              | 249           | 9.7%              |
| White                            | 1267          | 49.2%             |
| None Specified                   | 390           | 15.1%             |
| Total                            | 2579          |                   |
|                                  |               |                   |
| Total                            | 2579          |                   |