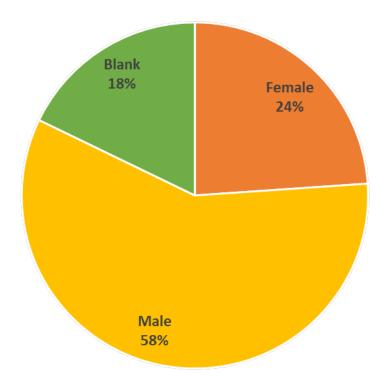

| 214           | 8.3%              |
| Black or African American        | 441           | 17.3%             |
| Native Hawaiian Or Other Pacific | 10            | 0.4%              |
| Other of Not Listed              | 249           | 9.7%              |
| White                            | 1267          | 49.2%             |
| None Specified                   | 390           | 15.1%             |
| Total                            | 2579          |                   |
|                                  |               |                   |
| Total                            | 2579          |                   |

Hispanic or Latino of All Races





#### **Consideration of Conditional Licenses**

- 68 applications recommended for approval
- 230 Persons of Interest







## **Proposed Personal-Use Conditional Awardees**

#### **Diversely-Owned Businesses**



| <u>Type</u>                           | <u>Number</u> | <u>Percentage</u> |
|---------------------------------------|---------------|-------------------|
| Minority Business Enterprise          | 17            | 46%               |
| Minority/Women Business<br>Enterprise | 8             | 22%               |
| Women Business Enterprise             | 12            | 32%               |
| Disabled Veteran-Owned Business       | 0             | 0%                |
| Total                                 | 37            | 100%              |



## Demographic Data of Majority Ownership of Proposed Awardees

|                                 | <u>Number</u> | <u>Percentage</u> |
|------------------