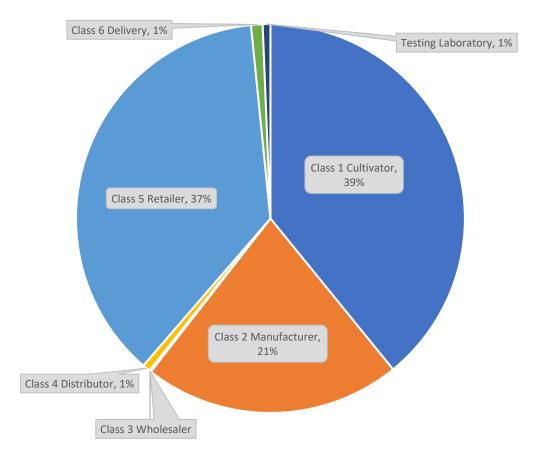

#### **Business Types** (as of 3/17)

| License Type         | <u>Number</u> | <u>Percentage</u> |
|----------------------|---------------|-------------------|
| Class 1 Cultivator   | 245           | 39%               |
| Class 2 Manufacturer | 134           | 21%               |
| Class 3 Wholesaler   | 1             | 0%                |
| Class 4 Distributor  | 4             | 1%                |
| Class 5 Retailer     | 232           | 37%               |
| Class 6 Delivery     | 6             | 1%                |
| Testing Laboratory   | 4             | 1%                |
| Total                | 626           | 100%              |