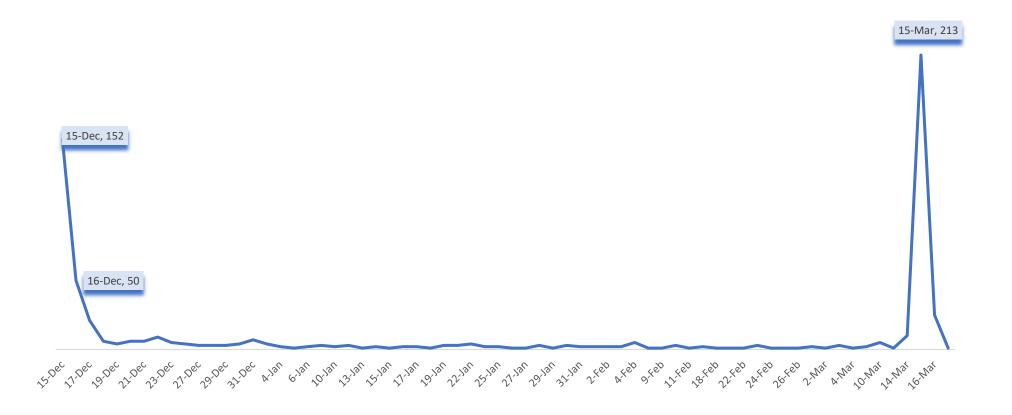

# Recreational Business Applications - Applications received by date

- 675 total applications received as of 3/22
- **264** since 3/15